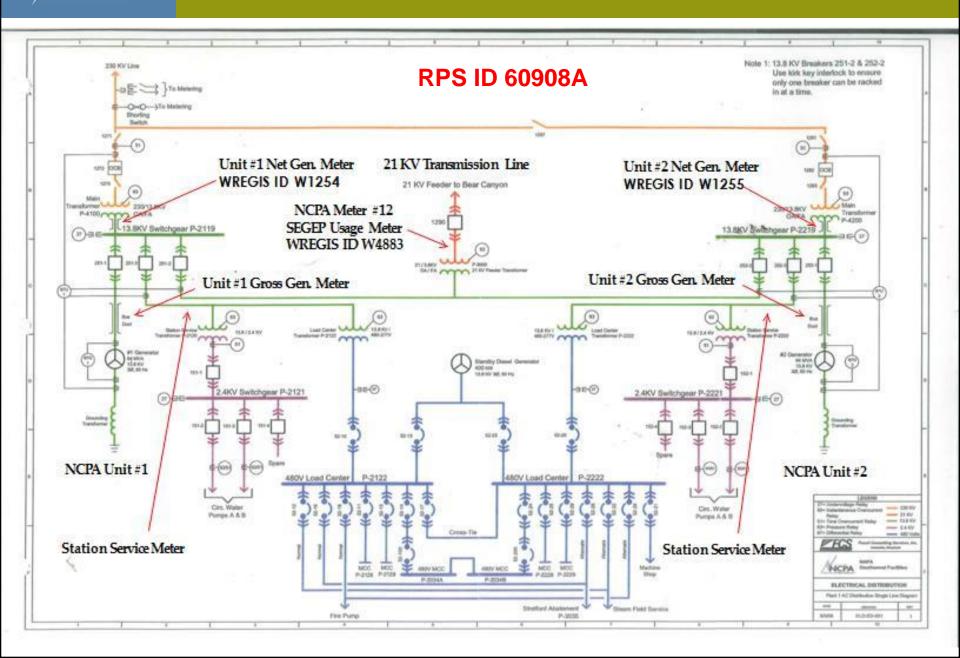

## **Summary**

- > Members can begin claiming REC's on SEGEP power
  - Effective April 2016
  - Consolidated under RPS ID 60908A
  - "Bucket 0" REC's (PCC 0)
  - Estimated Value of \$188,100 per year
- > Two requests
  - May December 2013 extension
    - Estimated value <u>\$230,370</u>
  - June 2014 March 2016 appeal
    - Estimated Value <u>\$334,320</u>