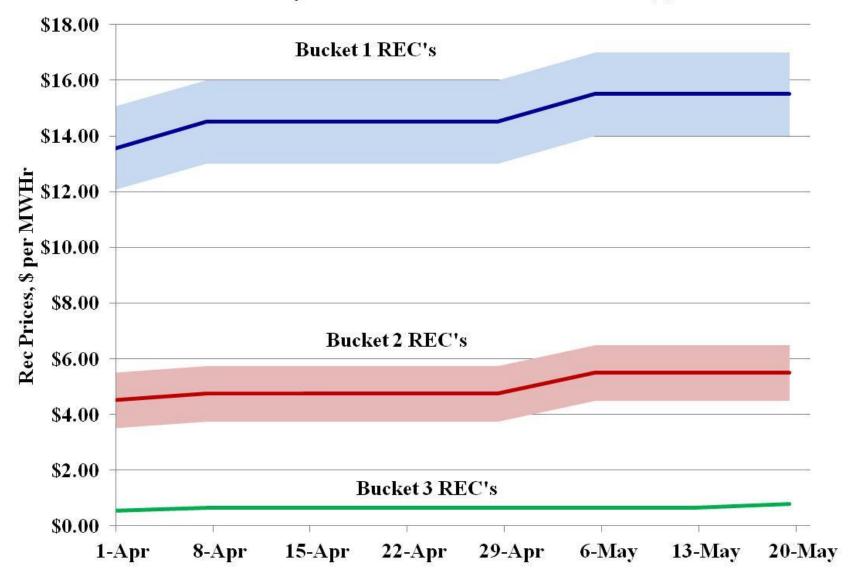

## Platts MW Daily - Bundled CA-RPS REC Prices (\$)





## Renewable Energy Credits for SEGEP

- $\geq$  2013 REC's 15,358 MWhrs
- Covers period of May December 2013
- Extension for filing is an internal CEC decision
- Informal Tracking System in place
- $\geq$  2014 2016 REC's 22,288 MWhrs
- Covers period of June 2014 March 2016
- Requires WREGIS registration
- Appeal to both CEC and WREGIS
  - Requires an audit within 90 days
  - Cost for the audit and upload into WREGIS



## Renewable Energy Credits for SEGEP

## **Summary**

- > Members can begin claiming REC's on SEGEP power
  - Effective April 2016
  - Consolidated under RPS ID 60908A
  - "Bucket 0" REC's (PCC 0)
  - Estimated Value of \$188,100 per year
- > Two requests
  - May December 2013 extension
    - Estimated value <u>\$230,370</u>
  - June 2014 March 2016 appeal
    - Estim