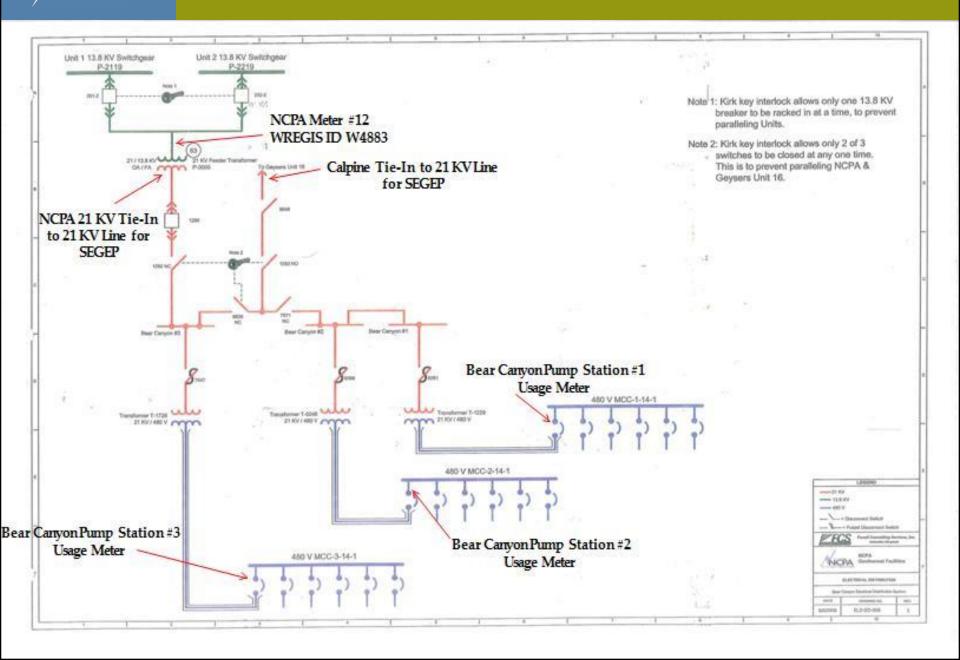

## **Summary**

- > Members can begin claiming REC's on SEGEP power
  - Effective April 2016
  - Consolidated under RPS ID 60908A
  - "Bucket 0" REC's (PCC 0)
  - Estimated Value of \$188,100 per year
- > Two requests
  - May December 2013 extension
    - Estimated value <u>\$230,370</u>
  - June 2014 March 2016 appeal
    - Estimated Value <u>\$334,320</u>