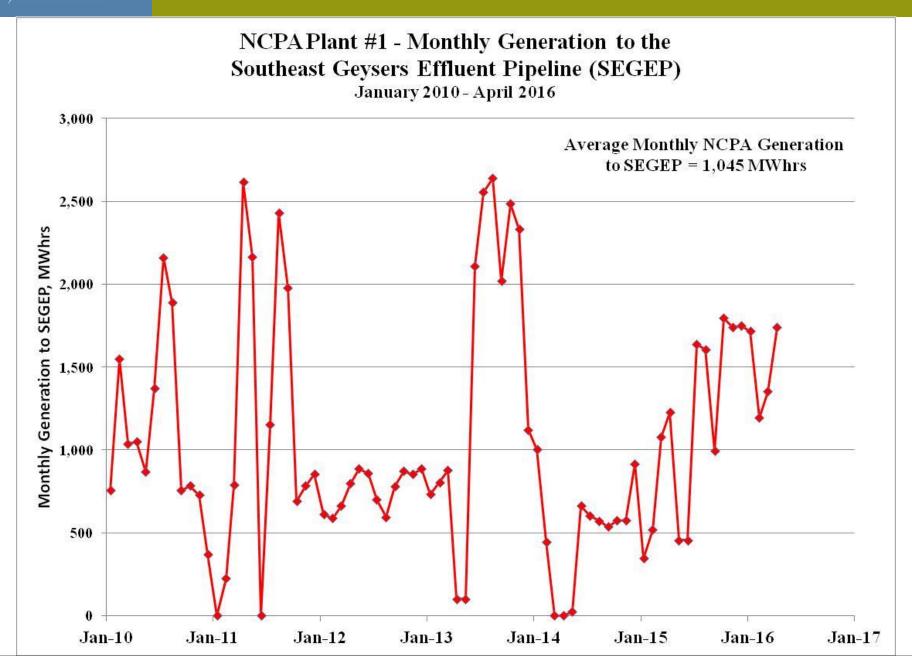

## Renewable Energy Credits for SEGEP

- $\geq$  2013 REC's 15,358 MWhrs
- Covers period of May December 2013
- Extension for filing is an internal CEC decision
- Informal Tracking System in place
- $\geq$  2014 2016 REC's 22,288 MWhrs
- Covers period of June 2014 March 2016
- Requires WREGIS registration
- Appeal to both CEC and WREGIS
  - Requires an audit within 90 days
  - Cost for the audit and upload into WREGIS

## **Summary**

- > Members can begin claiming REC's on SEGEP power
  - Effective April 2016
  - Consolidated under RPS ID 60908A
  - "Bucket 0" REC's (PCC 0)
  - Estimated Value of \$188,100 per year
- > Two requests
  - May December 2013 extension
    - Estimated value <u>\$230,370</u>
  - June 2014 March 2016 appeal
    - Estimated Value <u>\$334,320</u>