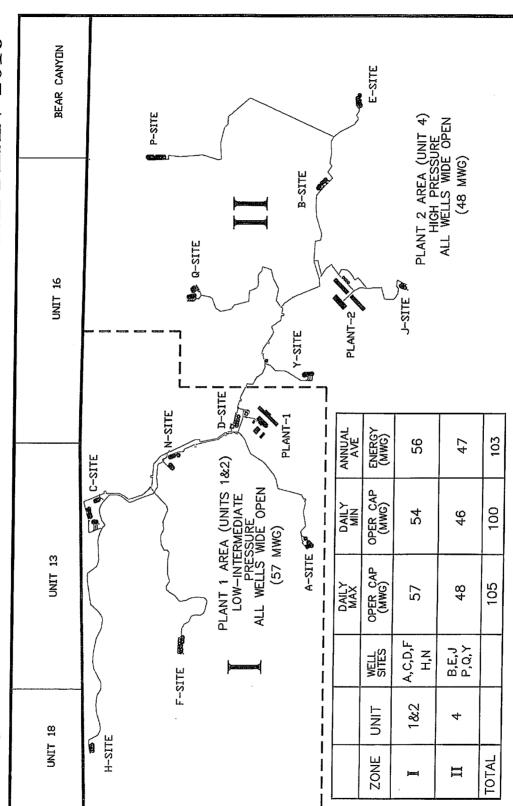

17. Resolution 16-41, 2016 Geothermal Facility Operating Protocol – Steam Field Operations Forecast Report April 2016; Applicable to the following projects: Geothermal – adopt resolution by all members approving the 2016 Steam Field Operations Forecast Report dated April 2016 as the Geothermal Operating Protocol effective July 1, 2016. This Operating Protocol is to remain in effect until replaced by the Commission.

# **PUBLIC FORUM**

No public comment.

- 2. Approve minutes from the March 30<sup>th</sup> Facilities Committee meetings. A motion was made by Shannon McCann and seconded by Melissa Cadek recommending approval of the March 30<sup>th</sup> Facilities Committee meeting minutes. A vote was taken by roll call: YES = Alameda, Biggs, Lodi, Palo Alto, Plumas-Sierra, Port of Oakland, Roseville and Santa Clara. The motion passed.
- 3. Geothermal Facility Staff provided information regarding the recommendation to approve the 2016 Steam Field Operations Forecast Report dated April 2016 as the two-zone Geothermal Operating Protocol effective July 1, 2016. Staff provided a presentation that reviewed and illustrated Geothermal projects completed this past year, steam present levels and forecasts as well as the Operational Plan for FY2017. Staff reported that the injection rate is back to normal, with no negative effects to the reservoir, the steam decline rate reduced to 1.9% resulting in improved generation forecast.

Motion: A motion was made by Shannon McCann and seconded by Alan Hanger recommending Commission approval of the 2016 Steam Field Operations Forecast Report dated April 2016 as the two-zone Geothermal Operating Protocol effective July 1, 2016. A vote was taken by roll call: YES = Alameda, Biggs, Lodi, Plumas-Sierra, Roseville and Santa Clara. ABSTAIN = Palo Alto and Port of Oakland. The motion passed.