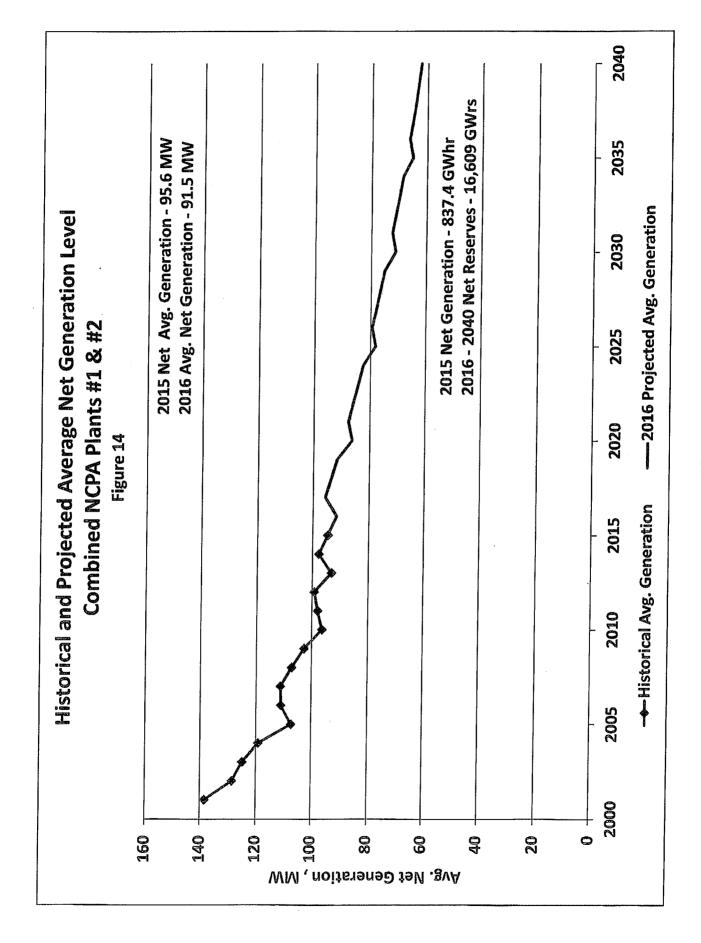

t generation of 16,609 GWhr.
- ➤ The gross generation capacity for 2016 is projected to be 100.3 MW or 91.5 MW net. Gross generation for the year is projected to be 882.8 GWhrs or 802.2 GWhr net. For FY 2017, the respective gross and net generation amounts are projected to be 890.6 GWhrs and 812.5 GWhrs.

12

FIGURE 1
NCPA STEAMFIELD
CUMULATIVE PRODUCTION AND INJECTION





 $^*$ Generation levels include downtime for unit outages and overhauls





GEOTHERMAL OPERATIONAL PLAN 2016 rigure o.



DAILY GENERATION VARIES AS FIELD CONDITIONS CHANGE , VALUES FROM GHCS ANNUAL TARGET RANGE SET BY CHANGES IN PLANT, STEAMFIELD, AVAILABILITY FACTOR AND PLANT OVERHAULS







### FIGURE 10 NONCONDENSABLE GAS CONCENTRATIONS IN NCPA STEAM (ppm)



# FIGURE 11 NCPA STEAM FIELD RESERVOIR PRESSURE











# 2015 Injection

| +          |                                                                                                                                |                                                         | Tab           | Table 1. ANN  | UAL REP      | ANNUAL REPORT OF NCPA INJECTION AT THE GEYSERS STEAM FIELD | CPA INJE                                   | CTION A      | T THE GE     | YSERS S   | TEAM FIE    | 9          |         |                           |                         |           |
|------------|--------------------------------------------------------------------------------------------------------------------------------|---------------------------------------------------------|---------------|---------------|--------------|------------------------------