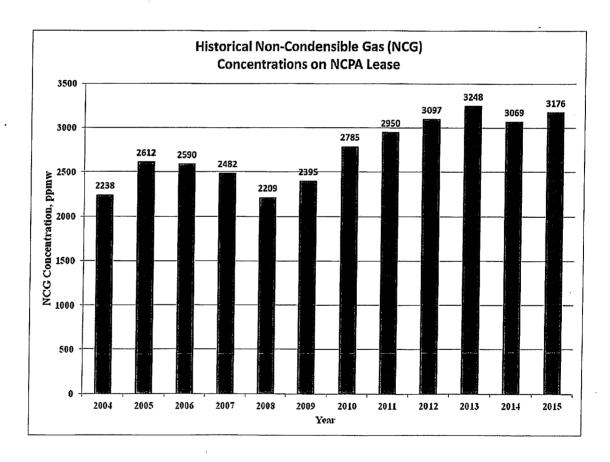

# **PUBLIC FORUM**

No public comment.

- 2. Approve minutes from the March 30<sup>th</sup> Facilities Committee meetings. A motion was made by Shannon McCann and seconded by Melissa Cadek recommending approval of the March 30<sup>th</sup> Facilities Committee meeting minutes. A vote was taken by roll call: YES = Alameda, Biggs, Lodi, Palo Alto, Plumas-Sierra, Port of Oakland, Roseville and Santa Clara. The motion passed.
- 3. Geothermal Facility Staff provided information regarding the recommendation to approve the 2016 Steam Field Operations Forecast Report dated April 2016 as the two-zone Geothermal Operating Protocol effective July 1, 2016. Staff provided a presentation that reviewed and illustrated Geothermal projects completed this past year, steam present levels and forecasts as well as the Operational Plan for FY2017. Staff reported that the injection rate is back to normal, with no negative effects to the reservoir, the steam decline rate reduced to 1.9% resulting in improved generation forecast.