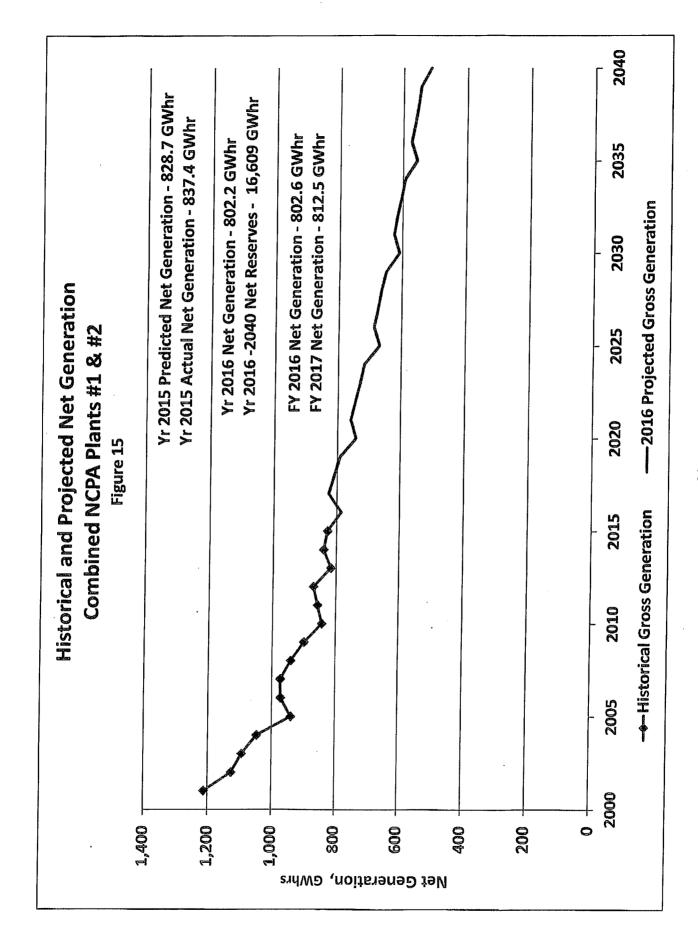

generation of 16,609 GWhr.
- ➤ The gross generation capacity for 2016 is projected to be 100.3 MW or 91.5 MW net. Gross generation for the year is projected to be 882.8 GWhrs or 802.2 GWhr net. For FY 2017, the respective gross and net generation amounts are projected to be 890.6 GWhrs and 812.5 GWhrs.

12

FIGURE 1
NCPA STEAMFIELD
CUMULATIVE PRODUCTION AND INJECTION





 $^*$ Generation levels include downtime for unit outages and overhauls





GEOTHERMAL OPERATIONAL PLAN 2016 rigure o.



DAILY GENERATION VARIES AS FIELD CONDITIONS CHANGE , VALUES FROM GHCS ANNUAL TARGET RANGE SET BY CHANGES IN PLANT, STEAMFIELD, AVAILABILITY FACTOR AND PLANT OVERHAULS







### FIGURE 10 NONCONDENSABLE GAS CONCENTRATIONS IN NCPA STEAM (ppm)



# FIGURE 11 NCPA STEAM FIELD RESERVOIR PRESSURE











# 2015 Injection

| +          |                                                                                                                                |                                                         | Tab           | Table 1. ANN  | UAL REP      | ANNUAL REPORT OF NCPA INJECTION AT THE GEYSERS STEAM FIELD | CPA INJE                                   | CTION A      | T THE GE     | YSERS S   | TEAM FIE    | 9          |         |                           |                         |           |
|------------|--------------------------------------------------------------------------------------------------------------------------------|---------------------------------------------------------|---------------|---------------|--------------|--------------------------------