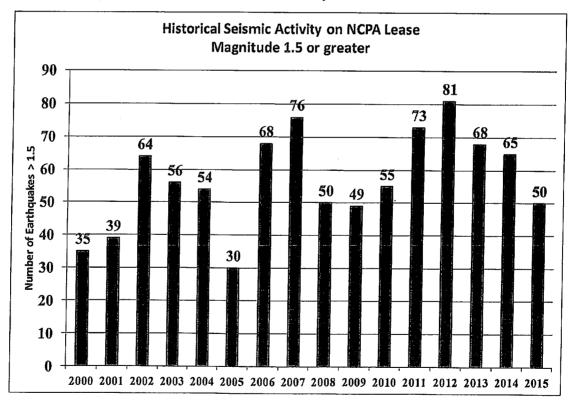

frequent micro seismic events to occur. As a result, NCPA and the other operators are required to continuously monitor and report on the earthquakes that occur within The Geysers geothermal field. *Figure 9* is a map showing the locations of the 757 seismic events of magnitude 1.5 and larger that occurred within The Geysers field during 2015. Seven of these events had an earthquake magnitude of 3.0 or greater. The largest seismic event was a magnitude 3.83 on a competitor lease.

On the NCPA lease, there were 50 events of M=1.5 or greater. The largest event was a magnitude of 2.99 and occurred near NCPA's southern lease line. The figure below shows the historical seismic activity for the NCPA lease from 2000 through 2015. The seismic activity for 2015 was lower than the activity in 2014.



### 4. Non-condensible Gas (NCG) Trends

Non-Condensable Gas (NCG) is a natural product of the reservoir and may be present in varying concentrations within the steam that is produced at The Geysers. NCG production reduces plant efficiency and increases chemical treatment costs. The values vary significantly based on operating guidelines for the field, plant outages, or injection strategy. Water injection in areas of high gas concentration generally reduces NCG production and improves plant efficiency.

Table 4 shows an annual sampling of all the producing wells in the field and the analysis for NCG's. These values can vary somewhat based on daily operational changes and the adjustment of injection strategies within the field, but are considered to be 'typical concentrations' of NCG's fo