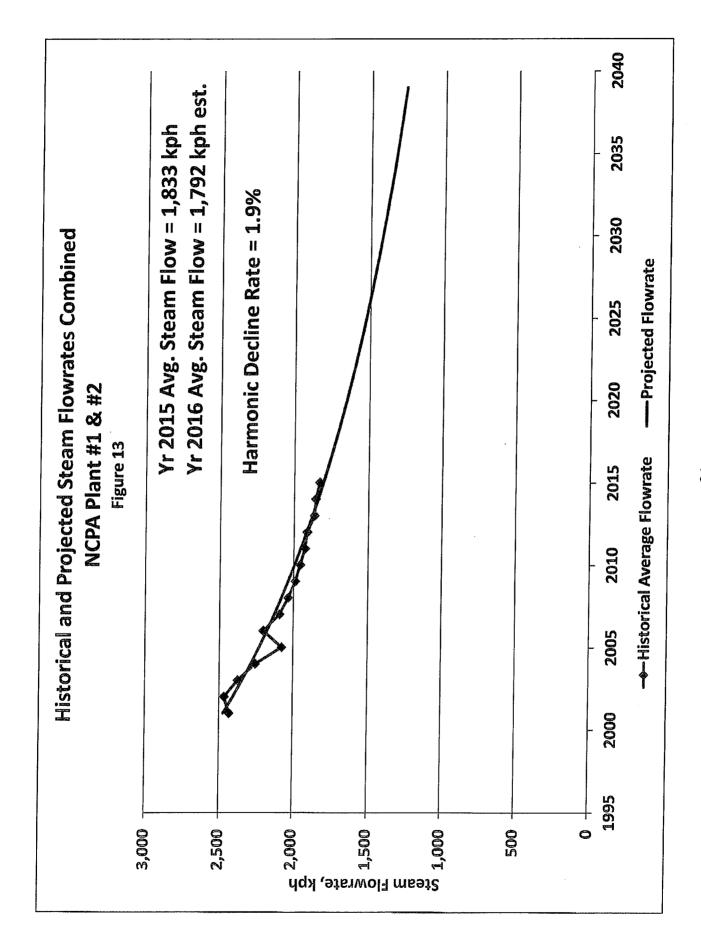

# **PUBLIC FORUM**

No public comment.

- 2. Approve minutes from the March 30<sup>th</sup> Facilities Committee meetings. A motion was made by Shannon McCann and seconded by Melissa Cadek recommending approval of the March 30<sup>th</sup> Facilities Committee meeting minutes. A vote was taken by roll call: YES = Alameda, Biggs, Lodi, Palo Alto, Plumas-Sierra, Port of Oakland, Roseville and Santa Clara. The motion passed.
- 3. Geothermal Facility Staff provided information regarding the recommendation to approve the 2016 Steam Field Operations Forecast Report dated April 2016 as the two-zone Geothermal Operating Protocol effective July 1, 2016. Staff provided a presentation that reviewed and illustrated Geothermal projects completed this past year, steam present levels and forecasts as well as the Operational Plan for FY2017. Staff reported that the injection rate is back to normal, with no negative effects to the reservoir, the steam decline rate reduced to 1.9% resulting in improved generation forecast.