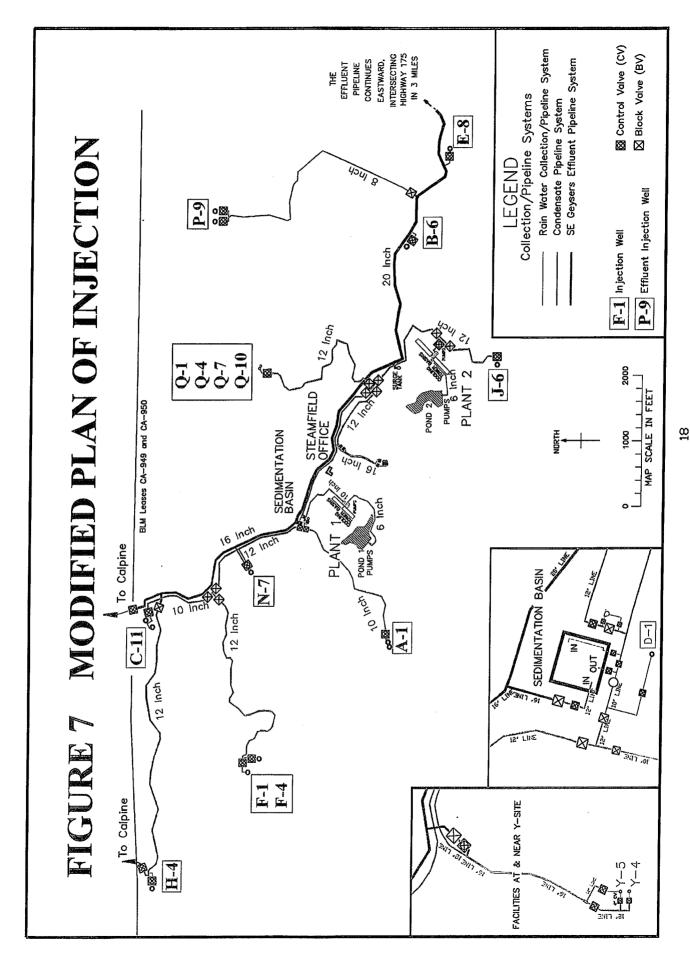

17. Resolution 16-41, 2016 Geothermal Facility Operating Protocol – Steam Field Operations Forecast Report April 2016; Applicable to the following projects: Geothermal – adopt resolution by all members approving the 2016 Steam Field Operations Forecast Report dated April 2016 as the Geothermal Operating Protocol effective July 1, 2016. This Operating Protocol is to remain in effect until replaced by the Commission.

# **PUBLIC FORUM**

No public comment.

- 2. Approve minutes from the March 30<sup>th</sup> Facilities Committee meetings. A motion was made by Shannon McCann and seconded by Melissa Cadek recommending approval of the March 30<sup>th</sup> Facilities Committee meeting minutes. A vote was taken by roll call: YES = Alameda, Biggs, Lodi, Palo Alto, Plumas-Sierra, Port of Oakland, Roseville and Santa Clara. The motion passed.
- 3. Geothermal Facility Staff provided information regarding the recommendation to approve the 2016 Steam Field Operations Forecast Report dated April 2016 as the two-zone Geothermal Operating Protocol effective July 1, 2016. Staff provided a presentation that reviewed and illustrated Geothermal projects completed this past year, steam present levels and forecasts as well as the Operational Plan for FY2017. Staff reported that the injection rate is back to normal, with no negative effects to the reservoir, the steam decline rate reduced to 1.9% resulting in improved generation forecast.

Motion: A motion was made by Shannon McCann and seconded by Alan Hanger recommending Commission approval of the 2016 Steam Field Operations Forecast Report dated April 2016 as the two-zone Geothermal Operating Protocol effective July 1, 2016. A vote was taken by roll call: YES = Alameda, Biggs, Lodi, Plumas-Sierra, Roseville and Santa Clara. ABSTAIN = Palo Alto and Port of Oakland. The motion passed.