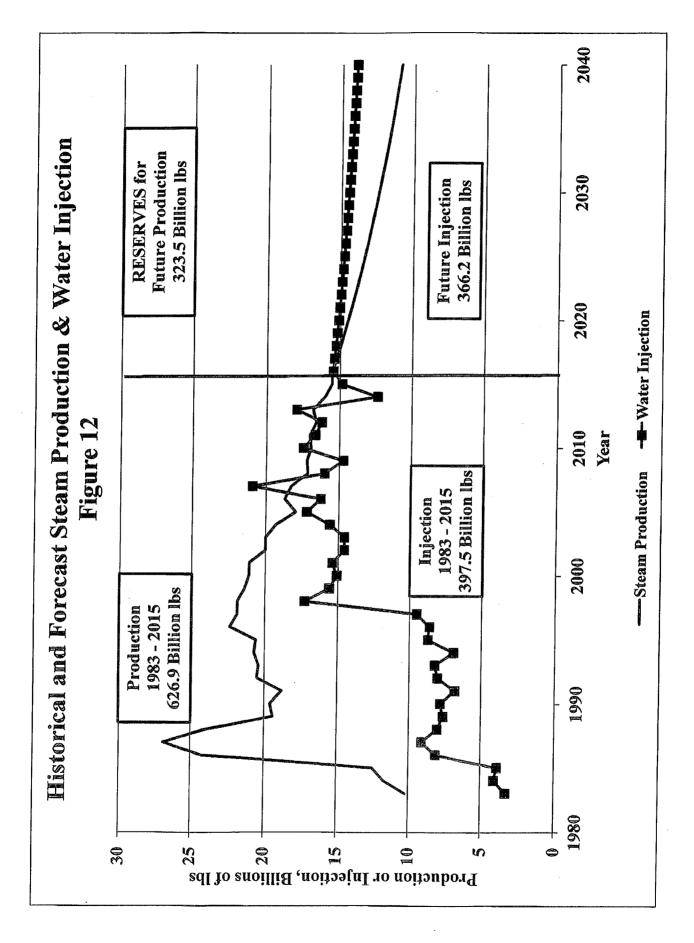

# **PUBLIC FORUM**

No public comment.

- 2. Approve minutes from the March 30<sup>th</sup> Facilities Committee meetings. A motion was made by Shannon McCann and seconded by Melissa Cadek recommending approval of the March 30<sup>th</sup> Facilities Committee meeting minutes. A vote was taken by roll call: YES = Alameda, Biggs, Lodi, Palo Alto, Plumas-Sierra, Port of Oakland, Roseville and Santa Clara. The motion passed.
- 3. Geothermal Facility Staff provided information regarding the recommendation to approve the 2016 Steam Field Operations Forecast Report dated April 2016 as the two-zone Geothermal Operating Protocol effective July 1, 2016. Staff provided a presentation that reviewed and illustrated Geothermal projects completed this past year, steam present levels and forecasts as well as the Operational Plan for FY2017. Staff reported that the injection rate is back to normal, with no negative effects to the reservoir, the steam decline rate reduced to 1.9% resulting in improved generation forecast.