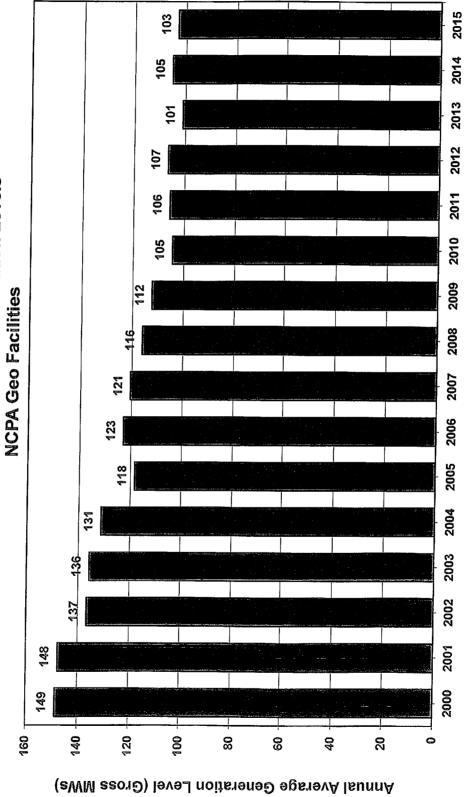

# **PUBLIC FORUM**

No public comment.

- 2. Approve minutes from the March 30<sup>th</sup> Facilities Committee meetings. A motion was made by Shannon McCann and seconded by Melissa Cadek recommending approval of the March 30<sup>th</sup> Facilities Committee meeting minutes. A vote was taken by roll call: YES = Alameda, Biggs, Lodi, Palo Alto, Plumas-Sierra, Port of Oakland, Roseville and Santa Clara. The motion passed.
- 3. Geothermal Facility Staff provided information regarding the recommendation to approve the 2016 Steam Field Operations Forecast Report dated April 2016 as the two-zone Geothermal Operating Protocol effective July 1, 2016. Staff provided a presentation that reviewed and illustrated Geothermal projects completed this past year, steam present levels and forecasts as well as the Operational Plan for FY2017. Staff reported that the injection rate is back to normal, with no negative effects to the reservoir, the steam decline rate reduced to 1.9% resulting in improved generation forecast.