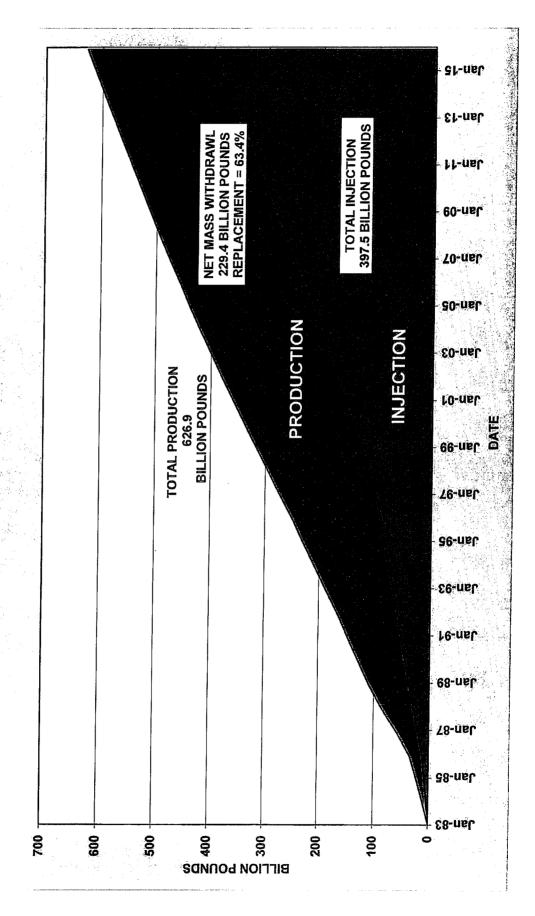

# **PUBLIC FORUM**

No public comment.

- 2. Approve minutes from the March 30<sup>th</sup> Facilities Committee meetings. A motion was made by Shannon McCann and seconded by Melissa Cadek recommending approval of the March 30<sup>th</sup> Facilities Committee meeting minutes. A vote was taken by roll call: YES = Alameda, Biggs, Lodi, Palo Alto, Plumas-Sierra, Port of Oakland, Roseville and Santa Clara. The motion passed.
- 3. Geothermal Facility Staff provided information regarding the recommendation to approve the 2016 Steam Field Operations Forecast Report dated April 2016 as the two-zone Geothermal Operating Protocol effective July 1, 2016. Staff provided a presentation that reviewed and illustrated Geothermal projects completed this past year, steam present levels and forecasts as well as the Operational Plan for FY2017. Staff reported that the injection rate is back to normal, with no negative effects to the reservoir, the steam decline rate reduced to 1.9% resulting in improved generation forecast.