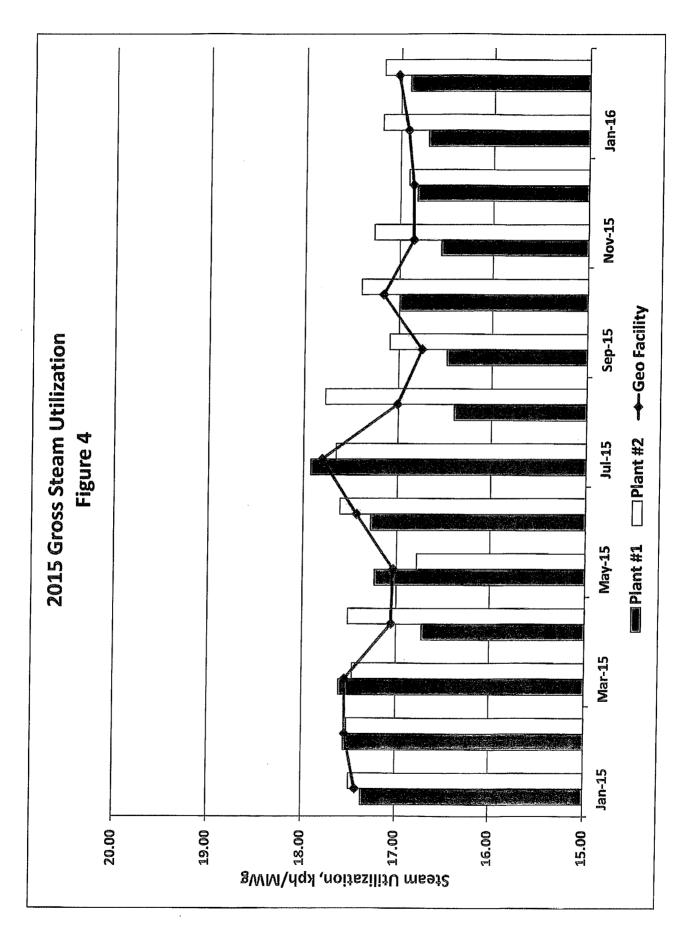

# **PUBLIC FORUM**

No public comment.

- 2. Approve minutes from the March 30<sup>th</sup> Facilities Committee meetings. A motion was made by Shannon McCann and seconded by Melissa Cadek recommending approval of the March 30<sup>th</sup> Facilities Committee meeting minutes. A vote was taken by roll call: YES = Alameda, Biggs, Lodi, Palo Alto, Plumas-Sierra, Port of Oakland, Roseville and Santa Clara. The motion passed.
- 3. Geothermal Facility Staff provided information regarding the recommendation to approve the 2016 Steam Field Operations Forecast Report dated April 2016 as the two-zone Geothermal Operating Protocol effective July 1, 2016. Staff provided a presentation that reviewed and illustrated Geothermal projects completed this past year, steam present levels and forecasts as well as the Operational Plan for FY2017. Staff reported that the injection rate is back to normal, with no negative effects to the reservoir, the steam decline rate reduced to 1.9% resulting in improved generation forecast.