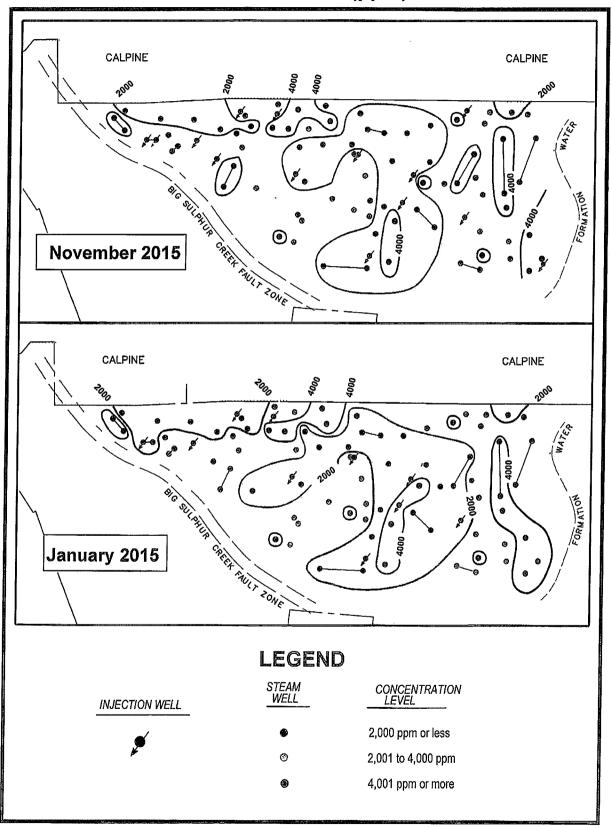

# **PUBLIC FORUM**

No public comment.

- 2. Approve minutes from the March 30<sup>th</sup> Facilities Committee meetings. A motion was made by Shannon McCann and seconded by Melissa Cadek recommending approval of the March 30<sup>th</sup> Facilities Committee meeting minutes. A vote was taken by roll call: YES = Alameda, Biggs, Lodi, Palo Alto, Plumas-Sierra, Port of Oakland, Roseville and Santa Clara. The motion passed.
- 3. Geothermal Facility Staff provided information regarding the recommendation to approve the 2016 Steam Field Operations Forecast Report dated April 2016 as the two-zone Geothermal Operating Protocol effective July 1, 2016. Staff provided a presentation that reviewed and illustrated Geothermal projects completed this past year, steam present levels and forecasts as well as the Operational Plan for FY2017. Staff reported that the injection rate is back to normal, with no negative effects to the reservoir, the steam decline rate reduced to 1.9% resulting in improved generation forecast.