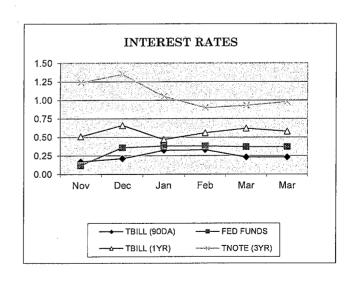

YIELD             |
| OVERALL COMBINED   | 0.881%   | 0.893%            |
| OPERATING FUNDS:   | 0.895%   | 0.856%            |
| PROJECTS:          |          |                   |
| Geothermal         | 1.066%   | 1.069%            |
| Capital Facilities | 0.989%   | 0.983%            |
| Hydroelectric      | 0.977%   | 0.959%            |
| Lodi Energy Center | 0.874%   | 0.837%            |

|                     | CURRENT | PRIOR<br>YEAR |
|---------------------|---------|---------------|
| Fed Fds (Ovrnight)  | 0.37%   | 0.13%         |
| T-Bills (90da.)     | 0.23%   | 0.01%         |
| Agency Disc (90da.) | 0.32%   | 0.06%         |
| T-Bills (1yr.)      | 0.58%   | 0.25%         |
| Agency Disc (1yr.)  | 0.54%   | 0.27%         |
| T-Notes (3yr.)      | 0.98%   | 0.91%         |



### Northern California Power Agency Total Portfolio Investment Maturities Analysis April 30, 2016

| Туре                                                                  | 0-7<br>Days               | 8-90<br>Days   | 91-180<br>Days | 181-270<br>Days | 271-365<br>Days | 1-5<br>Years | 6-10<br>Years | Total                       | Percent                   |
|-----------------------------------------------------------------------|---------------------------|----------------|----------------|-----------------|-----------------|--------------|---------------|-----------------------------|---------------------------|
| US Government Agencies US Bank Trust Money Market                     | \$0<br>3,428              | \$49,151       | \$5,073        | \$865           | \$3,914         | \$13