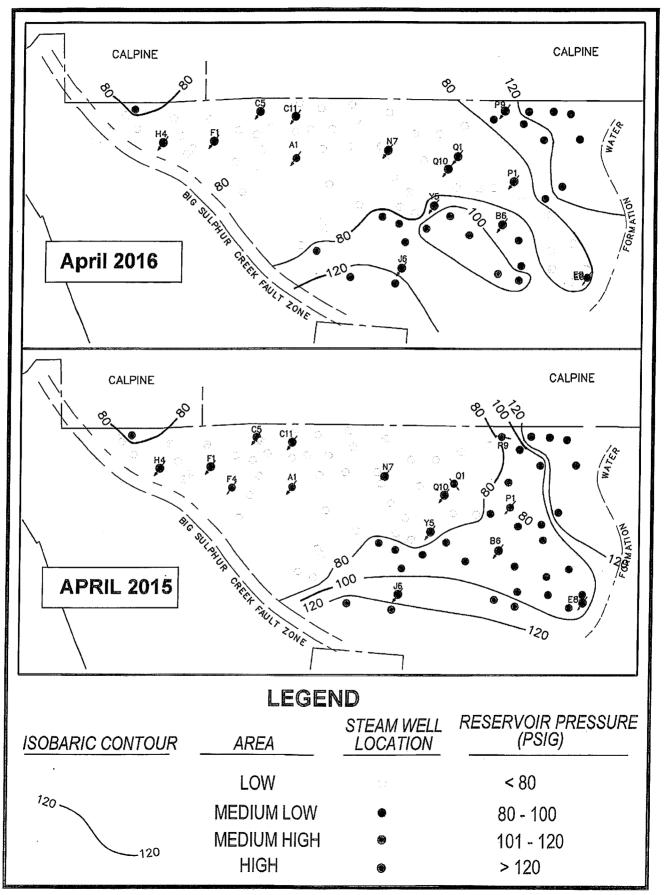

# **PUBLIC FORUM**

No public comment.

- 2. Approve minutes from the March 30<sup>th</sup> Facilities Committee meetings. A motion was made by Shannon McCann and seconded by Melissa Cadek recommending approval of the March 30<sup>th</sup> Facilities Committee meeting minutes. A vote was taken by roll call: YES = Alameda, Biggs, Lodi, Palo Alto, Plumas-Sierra, Port of Oakland, Roseville and Santa Clara. The motion passed.
- 3. Geothermal Facility Staff provided information regarding the recommendation to approve the 2016 Steam Field Operations Forecast Report dated April 2016 as the two-zone Geothermal Operating Protocol effective July 1, 2016. Staff provided a presentation that reviewed and illustrated Geothermal projects completed this past year, steam present levels and forecasts as well as the Operational Plan for FY2017. Staff reported that the injection rate is back to normal, with no negative effects to the reservoir, the steam decline rate reduced to 1.9% resulting in improved generation forecast.