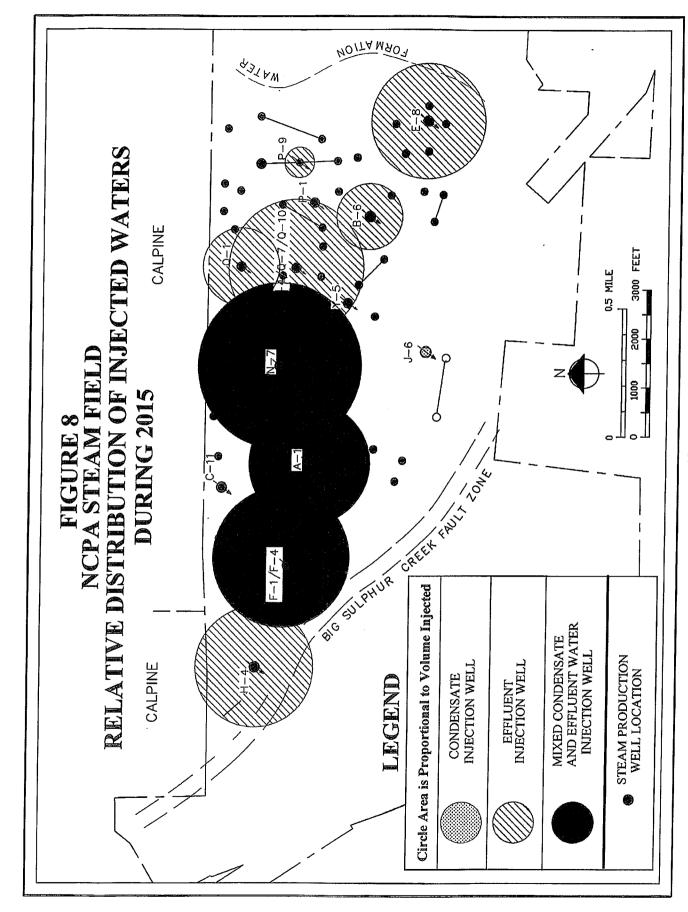

17. Resolution 16-41, 2016 Geothermal Facility Operating Protocol – Steam Field Operations Forecast Report April 2016; Applicable to the following projects: Geothermal – adopt resolution by all members approving the 2016 Steam Field Operations Forecast Report dated April 2016 as the Geothermal Operating Protocol effective July 1, 2016. This Operating Protocol is to remain in effect until replaced by the Commission.

# **PUBLIC FORUM**

No public comment.

- 2. Approve minutes from the March 30<sup>th</sup> Facilities Committee meetings. A motion was made by Shannon McCann and seconded by Melissa Cadek recommending approval of the March 30<sup>th</sup> Facilities Committee meeting minutes. A vote was taken by roll call: YES = Alameda, Biggs, Lodi, Palo Alto, Plumas-Sierra, Port of Oakland, Roseville and Santa Clara. The motion passed.
- 3. Geothermal Facility Staff provided information regarding the recommendation to approve the 2016 Steam Field Operations Forecast Report dated April 2016 as the two-zone Geothermal Operating Protocol effective July 1, 2016. Staff provided a presentation that reviewed and illustrated Geothermal projects completed this past year, steam present levels and forecasts as well as the Operational Plan for FY2017. Staff reported that the injection rate is back to normal, with no negative effects to the reservoir, the steam decline rate reduced to 1.9% resulting in improved generation forecast.

Motion: A motion was made by Shannon McCann and seconded by Alan Hanger recommending Commission approval of the 2016 Steam Field Operations Forecast Report dated April 2016 as the two-zone Geothermal Operating Protocol effective July 1, 2016. A vote was taken by roll call: YES = Alameda, Biggs, Lodi, Plumas-Sierra, Roseville and Santa Clara. ABSTAIN = Palo Alto and Port of Oakland. The motion passed.