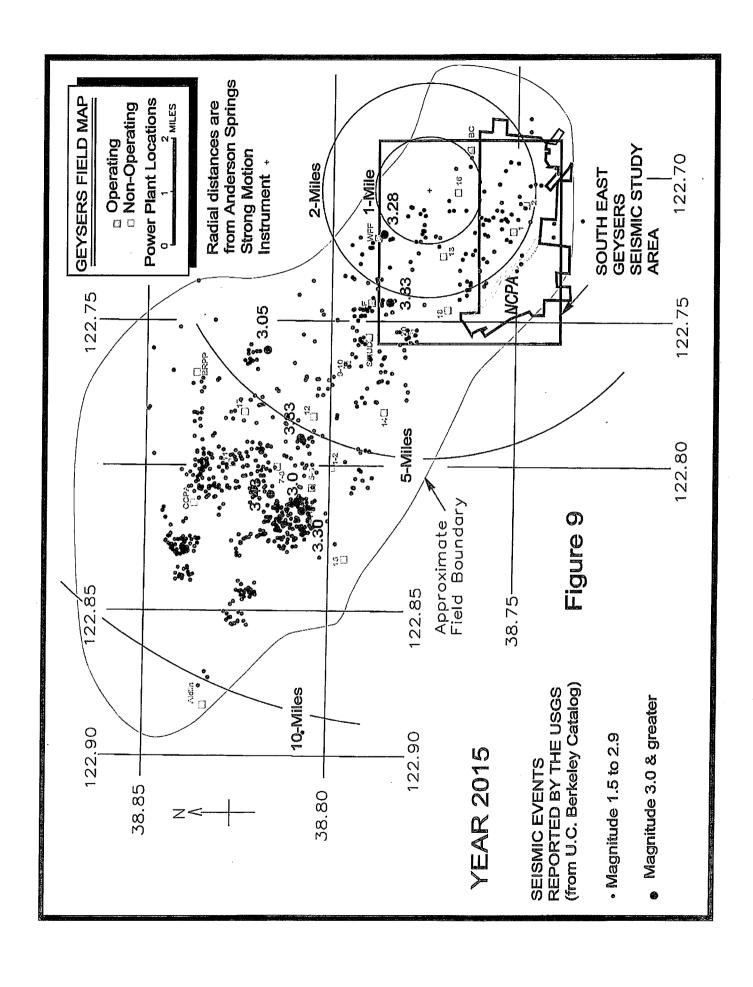

17. Resolution 16-41, 2016 Geothermal Facility Operating Protocol – Steam Field Operations Forecast Report April 2016; Applicable to the following projects: Geothermal – adopt resolution by all members approving the 2016 Steam Field Operations Forecast Report dated April 2016 as the Geothermal Operating Protocol effective July 1, 2016. This Operating Protocol is to remain in effect until replaced by the Commission.

# **PUBLIC FORUM**

No public comment.

- 2. Approve minutes from the March 30<sup>th</sup> Facilities Committee meetings. A motion was made by Shannon McCann and seconded by Melissa Cadek recommending approval of the March 30<sup>th</sup> Facilities Committee meeting minutes. A vote was taken by roll call: YES = Alameda, Biggs, Lodi, Palo Alto, Plumas-Sierra, Port of Oakland, Roseville and Santa Clara. The motion passed.
- 3. Geothermal Facility Staff provided information regarding the recommendation to approve the 2016 Steam Field Operations Forecast Report dated April 2016 as the two-zone Geothermal Operating Protocol effective July 1, 2016. Staff provided a presentation that reviewed and illustrated Geothermal projects completed this past year, steam present levels and forecasts as well as the Operational Plan for FY2017. Staff reported that the injection rate is back to normal, with no negative effects to the reservoir, the steam decline rate reduced to 1.9% resulting in improved generation forecast.

Motion: A motion was made by Shannon McCann and seconded by Alan Hanger recommending Commission approval of the 2016 Steam Field Operations Forecast Report dated April 2016 as the two-zone Geothermal Operating Protocol effective July 1, 2016. A vote was taken by roll call: YES = Alameda, Biggs, Lodi, Plumas-Sierra, Roseville and Santa Clara. ABSTAIN = Palo Alto and Port of Oakland. The motion passed.