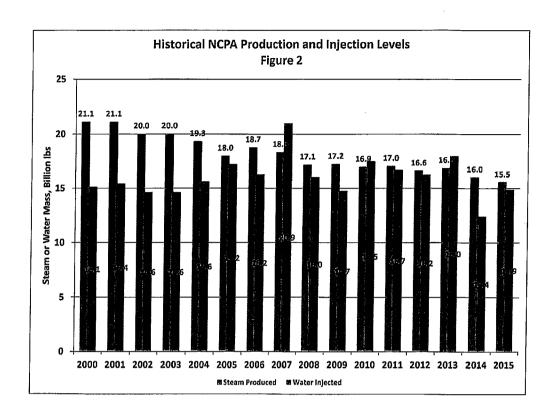

he average annual generation for 2015 was 103.1 MW gross or 95.6 MW net. The average generation is down from 2015 because of continued steam field decline. In 2016, generation levels are projected to be 100.3 MW gross or 91.5 MW net.

### Production Highlights during 2015 include:

- Annual average gross generation in 2015 was 103.1 MW or 95.6 MW net.
- Average annual mass replacement (i.e., the percentage of steam production replaced by water injection) was 96.1% in 2015 compared to 77.5% for 2014. The 2015 average injection rate was 3,398 gpm which was about a 20% increase over the previous year. The increase was due to higher amounts of rainfall and easing of restrictions associated with the drought.
- ▶ In 2016, the average generation is projected to be 100.3 MW gross or 91.5 MW net.



### **B.** Geothermal Operating Plan

The Geothermal Project Operating Agreement requires the NCPA Commission to establish an Operating Plan and an annual operating level for the Geothermal Units. The purpose of the plan is to maximize the efficient use of the geothermal resource, protect the power plants and equipment, and meet all regulatory and permitting requirements.

A Geothermal Operating Plan, effective July 1, 2015, was approved and recommended by the Coordinated Operating Group (COG), the Generation Services Business Unit, and the NCPA Commission during the May 21, 2015 meeting. The Plan establishes an Operating Protocol that maintains a Two Zone operation within the NCPA lease. The Two Zone Operation was implemented to improve operational response time during a unit trip at Pl